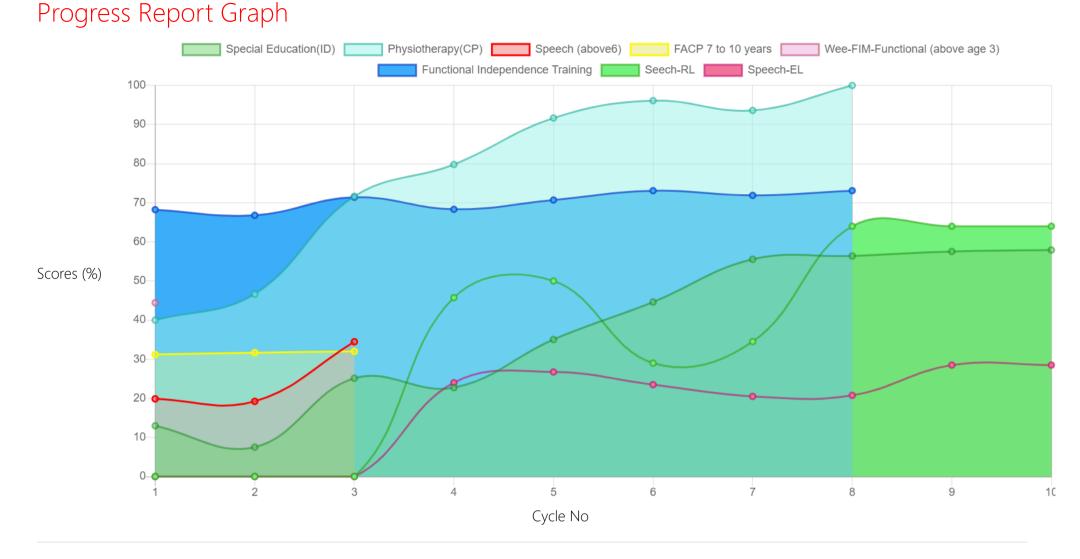

## Progress Report

| Evaluation<br>No. | Special<br>Education(ID)<br>Score % - Month -<br>Year | Physiotherapy(CP)<br>Score % - Month -<br>Year | Speech<br>RL - EL - Month -<br>Year  | Speech<br>(above6)<br>Score % -<br>Month - Year | FACP 7 to 10<br>years<br>Score % - Month<br>- Year | Wee-FIM-Functional<br>(above age 3)<br>Score % - Month -<br>Year | Functional<br>Independence Training<br>Score % - Month -<br>Year |
|-------------------|-------------------------------------------------------|------------------------------------------------|--------------------------------------|-------------------------------------------------|----------------------------------------------------|------------------------------------------------------------------|------------------------------------------------------------------|
| 1                 | 12.99% - February -<br>2016                           | 40.00% - February -<br>2016                    | 0.00% - 0.00% -<br>February - 2016   | 19.87% - March<br>- 2022                        | 31.20% - March -<br>2022                           | 44.44% - July - 2023                                             | 68.24% - June - 2018                                             |
| 2                 | 7.52% - September<br>- 2016                           | 46.67% - September -<br>2016                   | 0.00% - 0.00% -<br>September - 2016  | 19.23% -<br>August - 2022                       | 31.68% -<br>September - 2022                       |                                                                  | 66.81% - January - 2019                                          |
| 3                 | 25.13% - April -<br>2017                              | 71.64% - April - 2017                          | 0.00% - 0.00% - April<br>- 2017      | 34.46% - March<br>- 2023                        | 32.00% - March -<br>2023                           |                                                                  | 71.43% - July - 2019                                             |
| 4                 | 22.74% - July - 2018                                  | 79.79% - June - 2018                           | 45.75% - 24.00% -<br>July - 2018     |                                                 |                                                    |                                                                  | 68.33% - January - 2020                                          |
| 5                 | 35.04% - February<br>- 2019                           | 91.67% - February -<br>2019                    | 50.00% - 26.75% -<br>February - 2019 |                                                 |                                                    |                                                                  | 70.71% - December -<br>2020                                      |
| 6                 | 44.62% - August -<br>2019                             | 96.11% - August - 2019                         | 29.00% - 23.50% -<br>August - 2019   |                                                 |                                                    |                                                                  | 73.1% - December -<br>2021                                       |
| 7                 | 55.56% - March -<br>2020                              | 93.61% - February -<br>2020                    | 34.50% - 20.50% -<br>March - 2020    |                                                 |                                                    |                                                                  | 71.9% - June - 2021                                              |
| 8                 | 56.40% - December<br>- 2020                           | 100.00% - December -<br>2020                   | 64.00% - 20.75% -<br>December - 2020 |                                                 |                                                    |                                                                  | 73.1% - August - 2022                                            |
| 9                 | 57.55% - August -<br>2021                             |                                                | 64.00% - 28.50% -<br>July - 2021     |                                                 |                                                    |                                                                  |                                                                  |
| 10                | 57.92% - January -<br>2022                            |                                                | 64.00% - 28.50% -<br>January - 2022  |                                                 |                                                    |                                                                  |                                                                  |

Note: Occupational therapy changed as Functional Independence Training

Information:- CP - Cerebral Palsy; SB - Spina bifida; MD - Muscular Dystrophy; CTEV - Clubfoot; ID - Intellectual Disability; CP, MD - Cerebral Palsy/Multiple Disabilities; LV - Low Vision; TB - Total Blind; ADHD - Attention Deficit Hyperactive Disorder; DB - Deaf Blind; RL - Receptive Language; EL - Expressive Language; ICF - International classification of functioning; FACP - Functional assessment checklist for programming; Wee-FIM - Functional Independence Measure; Inclusion - A kind of special education; Voc- Vocational training; Prevoc - Prevocational training